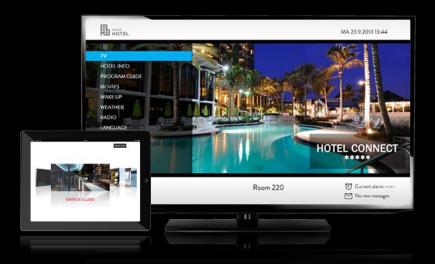

## tv solution

With the introduction of Hibox Connect and new IPTV enabled Smart TV:s, it has never been easier for hotels, hospitals and cruise ships to provide in-room entertainment and interactive information to their guests.

### key features

- ✓ TV-channels using DVB or IPTV
- ✓ Pay-TV channels
- ✓ Information pages and channels
- ✓ Advertisements
- ✓ Digital Signage
- ✓ Internet Access
- ✓ Feedback forms and polls
- ✓ Social Media
- ✓ Electronic Program Guide (EPG)
- ✓ Wake-Up and Fire alarms
- ✓ Instant messaging with reception
- ✓ 5 years of warranty upon request
- ✓ Wired or Wireless connectivity

### custom branding

The whole TV interface can be branded with your logos and colors. You can customize all menus and services in any way you want.