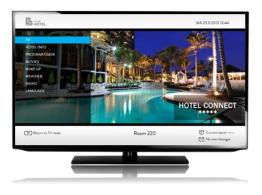

## tv solution

With the introduction of Hibox Connect and new IPTV enabled Smart TV:s, it has never been easier for hotels, hospitals and cruise ships to provide in-room entertainment and interactive information to their guests.

### key features

- ✓ TV-channels using DVB or IPTV
- ✓ Pay-TV channels
- ✓ Information pages and channels
- ✓ Advertisements
- ✓ Digital Signage
- ✓ Internet Access
- ✓ Feedback forms and polls
- ✓ Social Media
- ✓ Electronic Program Guide (EPG)
- ✓ Wake-Up and Fire alarms
- ✓ Instant messaging with reception
- ✓ 5 years of warranty upon request
- ✓ Wired or Wireless connectivity

### additional services

Guests can use Hibox Connect to check out and order additional services such as room service and cleaning.

### key features

- ✓ Watch TV anywhere in the building
- ✓ Watch different channel on mobile device
- ✓ Hotel bill payment
- ✓ Express check-out
- ✓ Order additional services
- ✓ Integrated with your PMS system