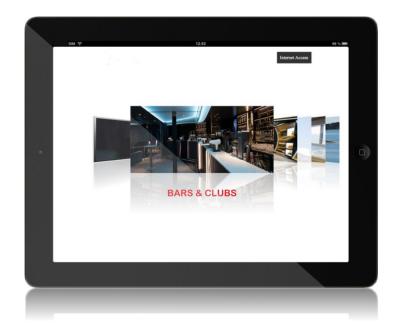

## mobile

Guests can easily pair their own tablets and smartphones with the TV using QR codes. This unique connection gives them access to hotel information, services and even live TV anywhere in the building.

#### watch TV

By taking advantage of QRtechnology, guests can open a different channel on their mobile device, than on the TV. Watching TV on a mobile device is possible anywhere in the building.